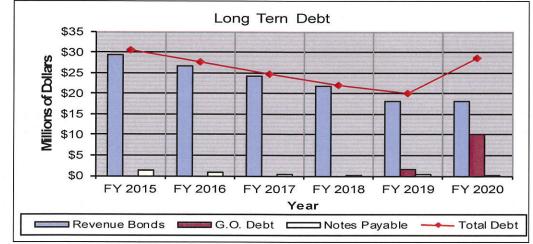

nues are expected to increase by 2% based on a conservative expectation for tax revenues and utility revenues.

A majority of governmental revenues have begun to rebound in growth due to the economy and we are anticipating conservative increases for most. Property Taxes collected continue to increase reflecting an increase in our assessed valuation. For the FY 2021 budget sales tax has been estimated to be \$2.73 million which represents a 3% increase due to additional retail offerings and current collections. State income and local use tax was also projected to increase based on most recent collections and additional amounts expected for online retail sales. We actively monitor reductions in this funding and will be able to react accordingly if we lose some of this needed funding.









The City has shifted the classification of debt in recent years largely to revenue bonds only recently adding some general obligation debt. During FY 2011, the city issued approximately \$3.2 million in alternate revenue bonds for the Street Bond Northeast Quadrant project. The existing 2007 Street Bond funds and these new funds from the 2010 Street Bond issue were used to continue the peripheral route along with future grant and state funding needed to complete the last portion. The only bond outstanding relating to these improvements is the 2010 Street Bond Issue.

In addition to the bonds previously mentioned, other revenue bonds with outstanding balances include those for the purchase of the Korte Recreation Center (maturity date 2020), for redevelopment costs associated with the new