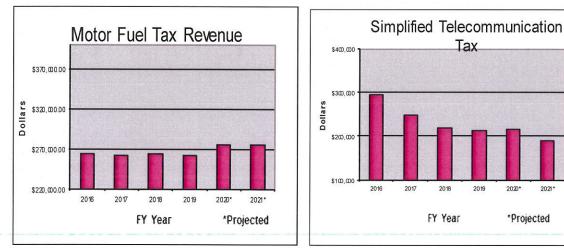

revenues are expected to increase by 2% based on a conservative expectation for tax revenues and utility revenues.

A majority of governmental revenues have begun to rebound in growth due to the economy and we are anticipating conservative increases for most. Property Taxes collected continue to increase reflecting an increase in our assessed valuation. For the FY 2021 budget sales tax has been estimated to be \$2.73 million which represents a 3% increase due to additional retail offerings and current collections. State income and local use tax was also projected to increase based on most recent collections and additional amounts expected for online retail sales. We actively monitor reductions in this funding and will be able to react accordingly if we lose some of this needed funding.









The City has shifted the classification of debt in recent years largely to revenue bonds only recently adding some general obligation debt. During FY 2011, the city issued approximately \$3.2 million in alternate revenue bonds for the Street Bond Northeast Quadrant project. The existing 2007 Street Bond funds and these new funds from the 2010 Street Bond issue were used to continue the peripheral route along with future grant and state funding needed to complete the last portion. The only bond outstanding relating to these improvements is the 2010 Street Bond Issue.

In addition to the bonds previously mentioned, other revenue bonds with outstanding balances include those for the purchase of the Korte Recreation Center (maturity date 2020), for redevelopment costs associated with the