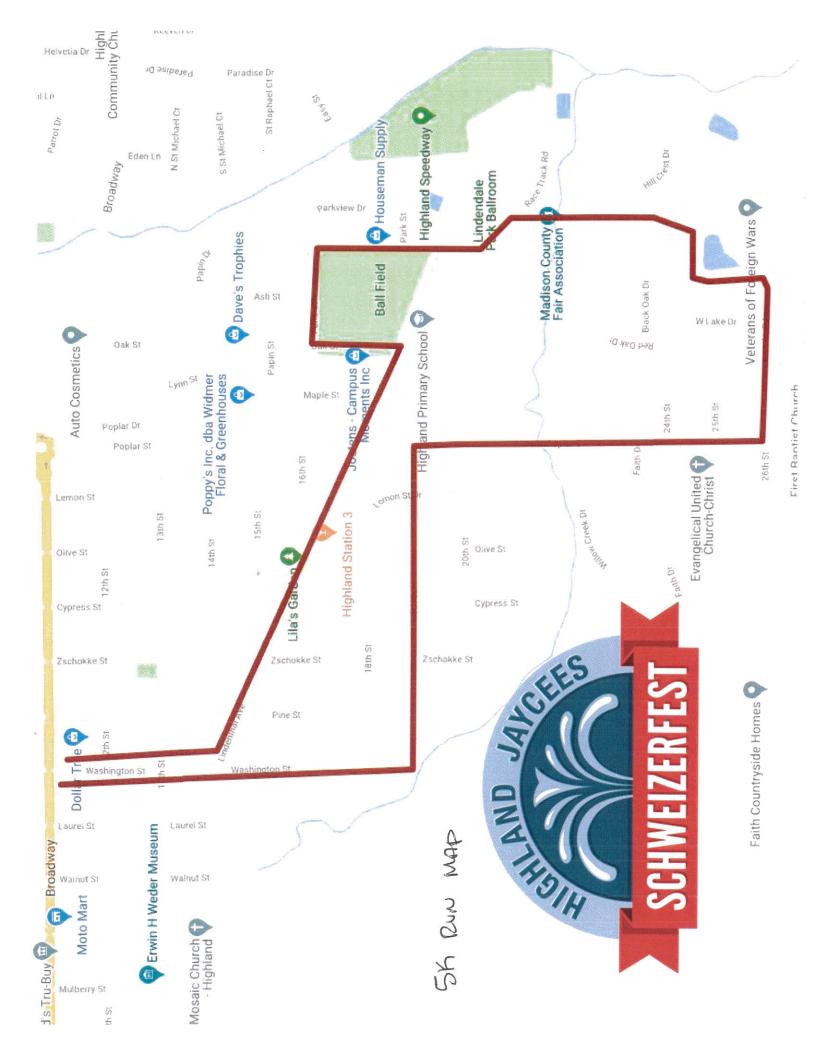

Major attractions to our event are the parade Saturday and Sunday, starting at 5:00 pm both days, musical acts all three days, 5k run, kids activities, and the carnival rides. I have attached a copy of the parade route which will be the same as in the past. We request the presence of Highland Police Officers at the major intersections throughout the parade route and would be honored if Chief Conrad, Mayor Michaelis, and the members of the city council would lead the parade. We are also requesting the same route as last year for the 5k Run and the same starting time of 8:30am. I have included a copy of the route that we utilized last year with design and approval of Chief Conrad. This route is the same as Kirchenfest with a slight variation of start and stop location, being the City Square instead of the St. Paul Church. We also request the help of the Highland Police Dept in closing the two main highway intersections during the run around Saturday morning pending council approval.

City Services Requested – Please attach additional documents (maps, detailed information), where needed. Write "Not applicable" if no services requested.

(Directors must initial behind requests)

Street Dept: Signage, Barricades, Street Closures (Specify): Public Works Director:\_\_\_\_\_ 5K Street Closure - Saturday morning 8:30 AM to 10:30 AM (Map Attached)