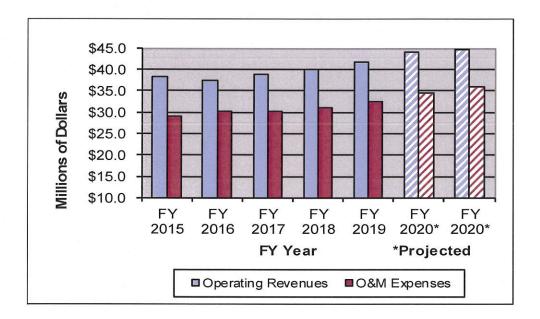

003 when the rate was 2.0413 per \$100.

The official population of Highland is currently 9,919 per the 2010 census figures. The additional 486 persons over the 2005 special census provided the City with approximately \$55,000 annually. This updated population count yields a 17.6% increase over the 2000 census count. An updated census figure for 2020 will be available for next year's reporting.

#### **Revenues & Expenses**

The proposed 2021 budget is a reflection of where the City is in regards to accommodating for our growth and infrastructure improvements and maintaining existing assets. This budget presents a \$1.38 million deficit. The City continues to use conservative methods for budgeting attempting to ensure that the critical measures are continued to be met by each department.



From an operational point of view, revenues continue to exceed expenses. The proposed total O&M expenses in FY 2021 reflect an increase of 4% from FY 2020, and equals 80% of operating revenues. This meets management's goal of 85%. Operating revenues are expected to increase by 2% based on a conservative expectation for tax revenues and utility revenues.

A majority of governmental revenues have begun to rebound in growth due to the economy and we are anticipating conservative increases for most. Property Taxes collected continue to increase reflecting an increase in our assessed valuation. For the FY 2021 budget sales tax has been estimated to be \$2.73 million which represents a 3% increase due to additional retail offerings and current collections. State income and local use tax was al