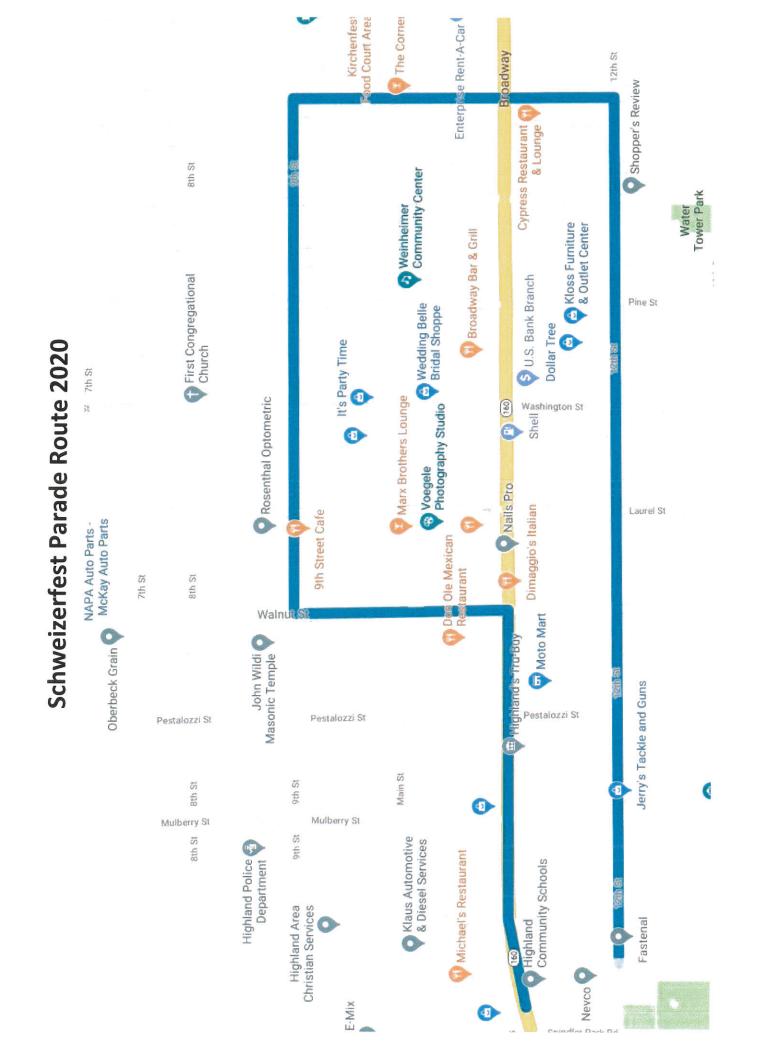

Major attractions to our event are the parade Saturday and Sunday, starting at 5:00 pm both days, musical acts all three days, 5k run, kids activities, and the carnival rides. I have attached a copy of the parade route which will be the same as in the past. We request the presence of Highland Police Officers at the major intersections throughout the parade route and would be honored if Chief Conrad, Mayor Michaelis, and the members of the city council would lead the parade. We are also requesting the same route as last year for the 5k Run and the same starting time of 8:30am. I have included a copy of the route that we utilized last year with design and approval of Chief Conrad. This route is the same as Kirchenfest with a slight variation of start and stop location, being the City Square instead of the St. Paul Church. We also request the help of the Highland Police Dept in closing the two main highway intersections during the run around Saturday morning pending council approval.

Parade Route Closure - Saturday and Sunday Evening - 5:00 PM - 6:30 PM (Map Attached)

Barricades - City Square street closure (Corners of Broadway/Laurel, Broadway/Washington, Laurel/Main, Laurel/Main) and No Parking Signs