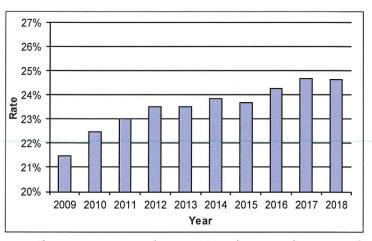

increasing number of younger households and retirees that have high spending per capita and whom tend to occupy new homes. Furthermore, Highland supports a diverse age group and housing products. These issues, combined with the inherent constraints and opportunities created by Highland's regional location and road network, form the basis on which the Framework Plan principles have been developed within the City's Comprehensive Plan.

#### Growth within the City of Highland

The City of Highland experienced an increase of 3.22% in assessed valuation in 2018. Since economic conditions are still unpredictable, we anticipate a slight 2% increase in our assessed valuation based on the prior year's results. As of the most recent figure released in April of 2019, the city-wide assessed value is



\$190 million. Over the past ten years, the average annual percentage increase in assessed value is .07%. In addition, the property tax rate of \$2.0575 per \$100 of assessed value for the tax levy year of 2018, collected in 2019, is only slightly higher than the rate was in 2003 when the rate was 2.0413 per \$100.

The official population of Highland is currently 9,919 per the 2010 census figures. The additional 486 persons over the 2005 special census provided the City with approximately \$55,000 annually. This updated population count yields a 17.6% increase over the 2000 census count. An updated census figure for 2020 will be available for next year's reporting.

#### **Revenues & Expenses**

The proposed 2021 budget is a reflection of where the City is in regards to accommodating fo