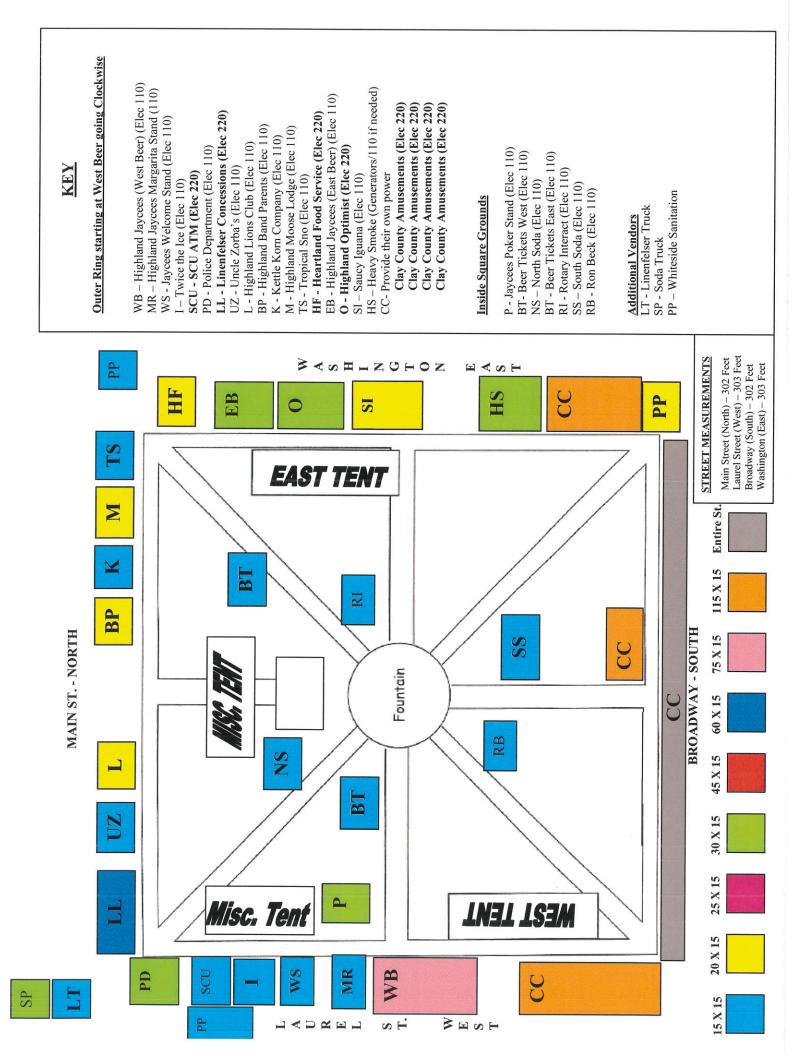

Electric Dept: Electrical Service, Lighting (Specify): Electric Dept. Director:

Electrical Services - City Square (Normal Layout) Map of Vendors and Power Requirements included, will update with official at a later Date.

J.U.L.I.E locate on City Square