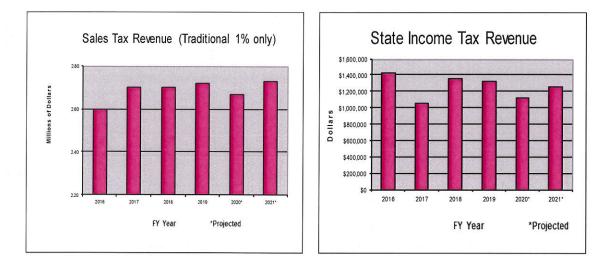

g revenues are expected to increase by 2% based on a conservative expectation for tax revenues and utility revenues.

A majority of governmental revenues have begun to rebound in growth due to the economy and we are anticipating conservative increases for most. Property Taxes collected continue to increase reflecting an increase in our assessed valuation. For the FY 2021 budget sales tax has been estimated to be \$2.73 million which represents a 3% increase due to additional retail offerings and current collections. State income and local use tax was also projected to increase based on most recent collections and additional amounts expected for online retail sales. We actively monitor reductions in this funding and will be able to react accordingly if we lose some of this needed funding.









The City has shifted the classification of debt in recent years largely to revenue bonds only recently adding some general obligation debt. During FY 2011, the city issued approximately \$3.2 million in alternate revenue bonds for the Street Bond Northeast Quadrant project. The existing 2007 Street Bond funds and these new funds from the 2010 Street Bond issue were used to continue the peripheral route along with future grant and state funding needed to complete the last portion. The only bond outstanding relating to these improvements is the 2010 Street Bond Issue.

In addition to the bonds previously mentioned, other revenue bonds with outstanding balances include those for the purchase of the Korte Recreation Center (maturity date 2020), for redevelopment costs associated with t